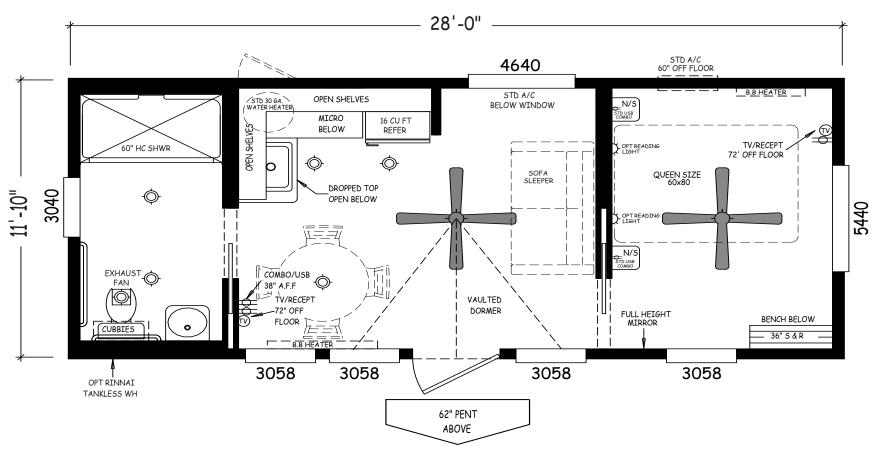

## **Forest Meadows**

Creekside Cabins Series

399 SQ. FT. (Approximate) 1 Bedroom, 1 Bath

Last Updated: 9-21-20