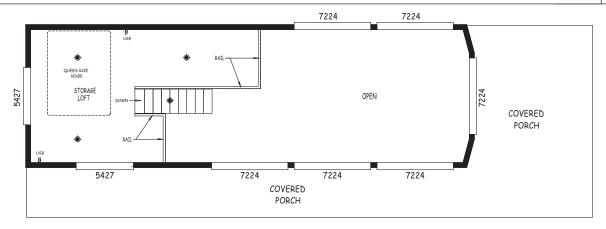

## **Folley**

**Alpine Loft Series** 

399 SQ. FT. (Approximate) 1 Bedroom, 1 Bath

Last Updated: 6-1-23