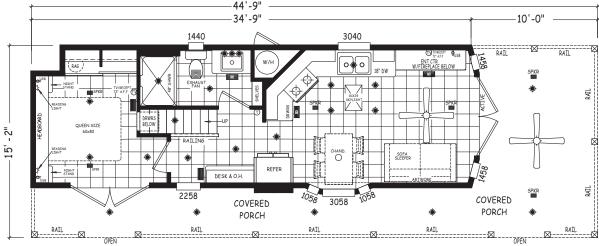

## **Folley**

**Alpine Loft Series** 

399 SQ. FT. (Approximate) 1 Bedroom, 1 Bath

Last Updated: 6-1-23