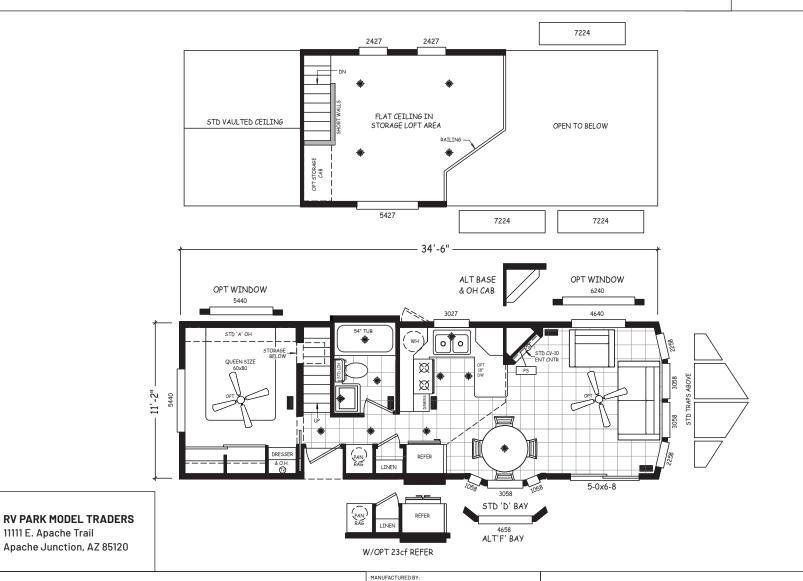

## **Fawn Spur**

**Alpine Loft Series** 

399 SQ. FT. (Approximate) 1 Bedroom, 1 Bath

Last Updated: 9-25-20