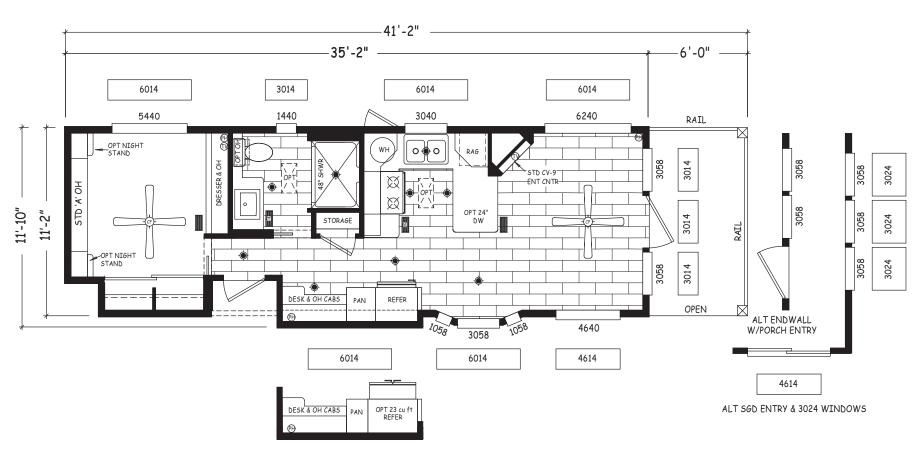

## **Falcon**

Wedge Series

399 SQ. FT. (Approximate) 1 Bedroom, 1 Bath

Last Updated: 9-21-20