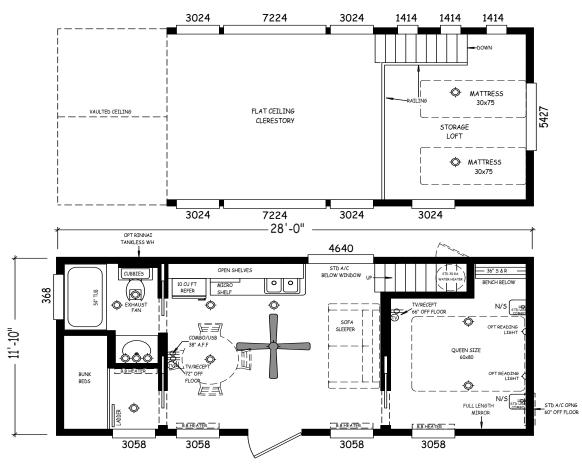

## **Eclipse**

Creekside Cabins Series

399 SQ. FT. (Approximate) 1 Bedroom, 1 Bath

Last Updated: 9-21-20