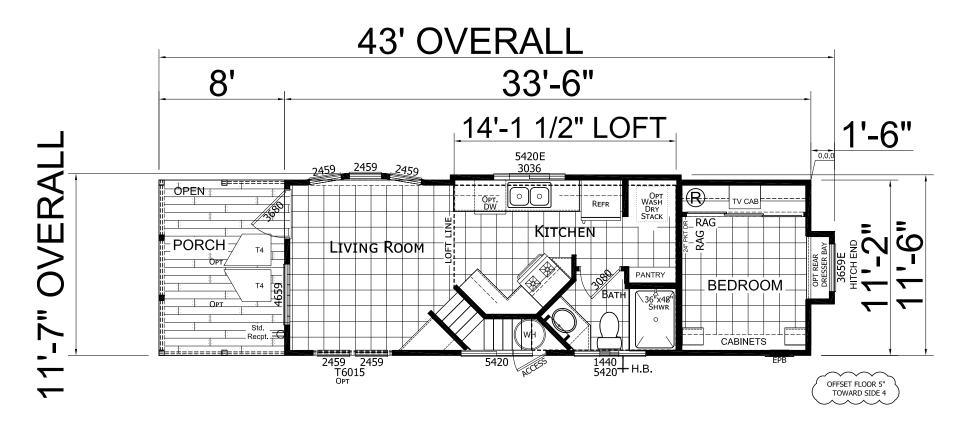

## **Dreyfus**

**Desert Vista Series** 

399 SQ. FT. (Approximate) 1 Bedroom, 1 Bath

Last Updated: 12-11-23