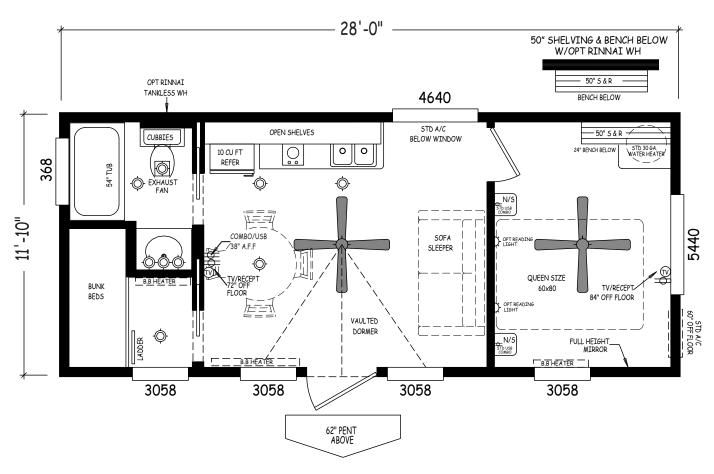

## Dory

Creekside Cabins Series

399 SQ. FT. (Approximate) 1 Bedroom, 1 Bath

Last Updated: 9-21-20