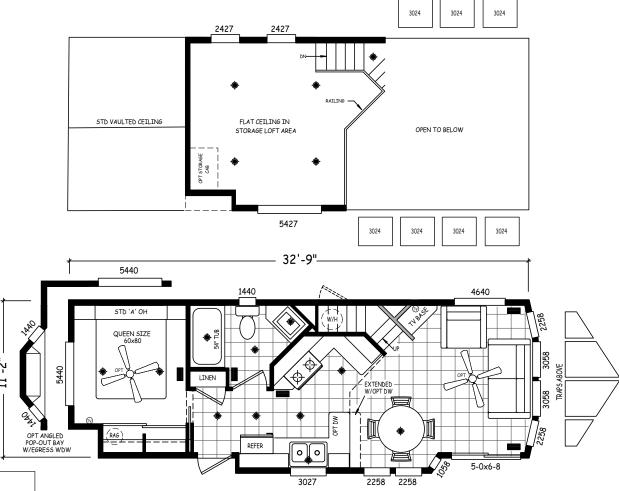

## **Cypress Tree**

**Alpine Loft Series** 

399 SQ. FT. (Approximate) 1 Bedroom, 1 Bath

Last Updated: 9-25-20