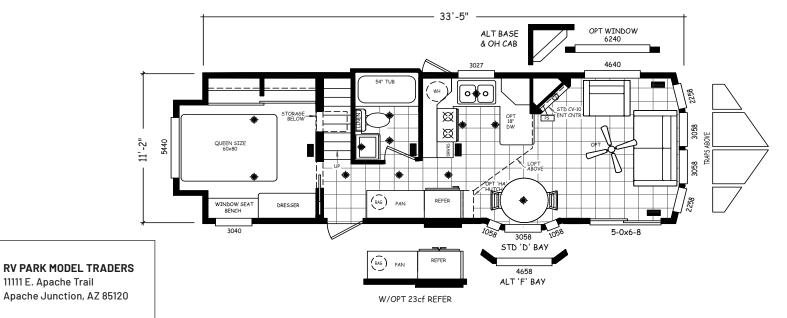

## **Creek Mesa**

**Alpine Loft Series** 

399 SQ. FT. (Approximate) 1 Bedroom, 1 Bath

Last Updated: 9-25-20