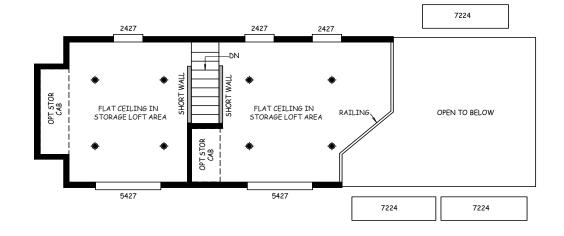

## **Creek Mesa**

**Alpine Loft Series** 

399 SQ. FT. (Approximate) 1 Bedroom, 1 Bath

Last Updated: 9-25-20