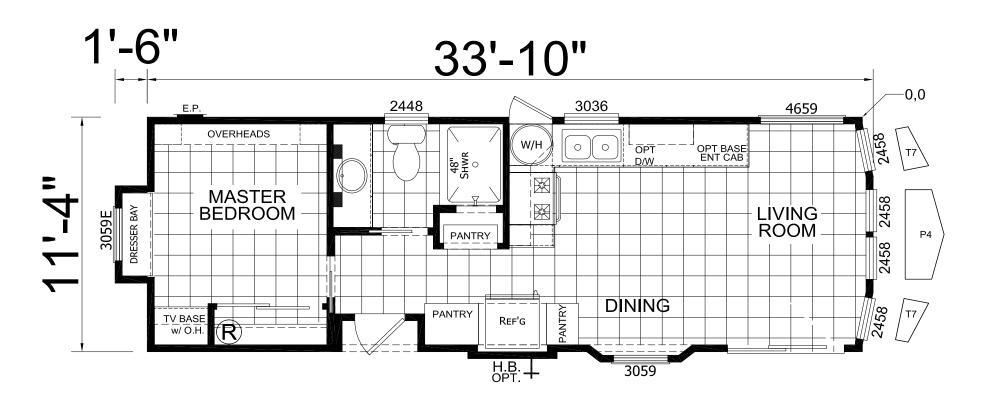

## Desert Vista Series **397 SQ. FT.** (Approximate) 1 Bedroom, 1 Bath

Last Updated: 9-21-20

**RV PARK MODEL TRADERS** 11111 E. Apache Trail Apache Junction, AZ 85120