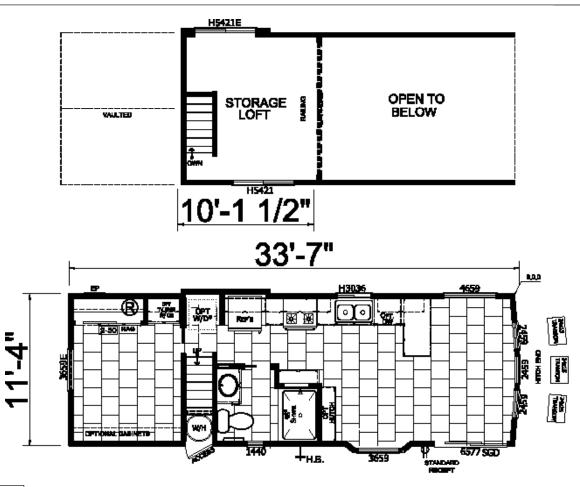

## **Connemara**

Sonoran Series

395 SQ. FT. (Approximate) 1 Bedroom, 1 Bath

Last Updated: 9-21-20