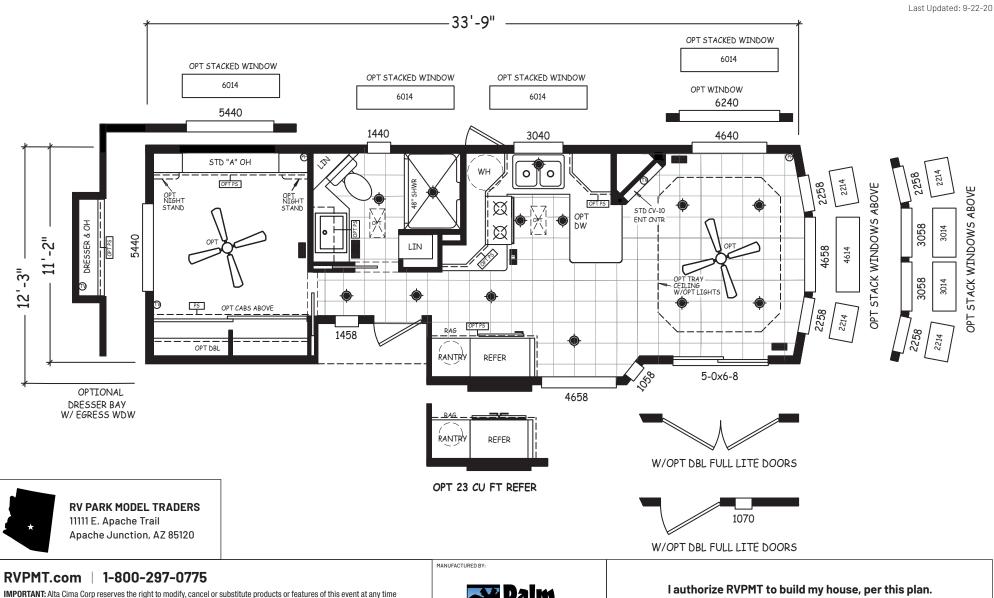

## **Braxter**

**Antiqua Series** 

399 SQ. FT. (Approximate) 1 Bedroom, 1 Bath

RVPMT.com | 1-800-297-0775

without prior notice or obligation. Pictures and other promotional materials are representative and may depict or contain floor plans, square footages, elevations, options, upgrades, extra design features, decorations, floor coverings, specialty light fixtures, custom paint and wall coverings, window treatments, landscaping, sound and alarm systems, furnishings, appliances, and other designer/decorator features and amenities that are not included as part of the home and/or may not be available at all locations. Home, pricing and community information is subject to change, and homes to prior sale, at any time without notice or obligation. @2020 Alta Cima Corp. All rights reserved.