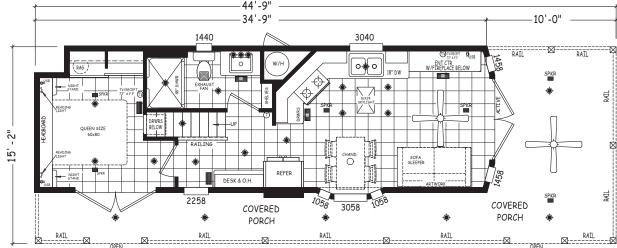

## **Bon Vista**

**Alpine Loft Series** 

399 SQ. FT. (Approximate) 1 Bedroom, 1 Bath

Last Updated: 8-2-21