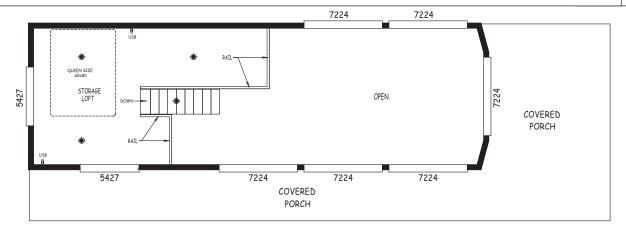

## **Bon Vista**

**Alpine Loft Series** 

399 SQ. FT. (Approximate) 1 Bedroom, 1 Bath

Last Updated: 8-2-21