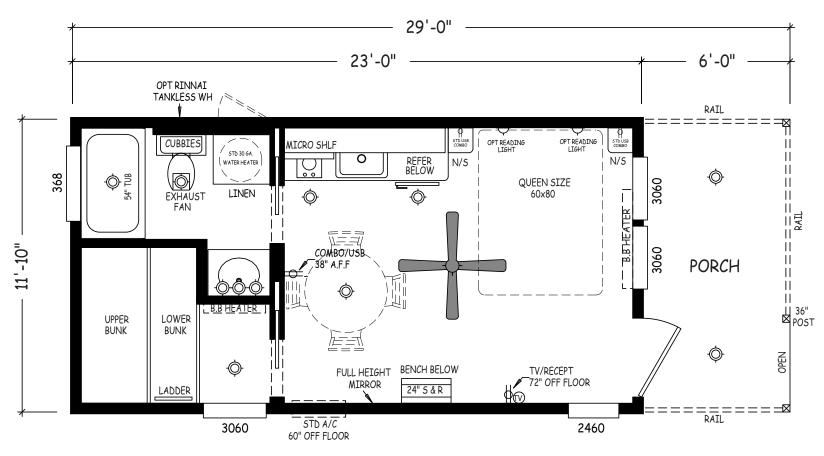

## **Beryl**

Creekside Cabins Series

399 SQ. FT. (Approximate) 1 Bedroom, 1 Bath

Last Updated: 9-21-20