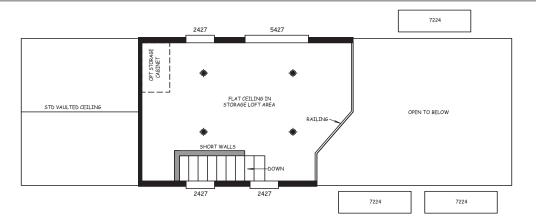

## **Badger**

**Alpine Loft Series** 

399 SQ. FT. (Approximate) 1 Bedroom, 1 Bath

Last Updated: 9-25-20