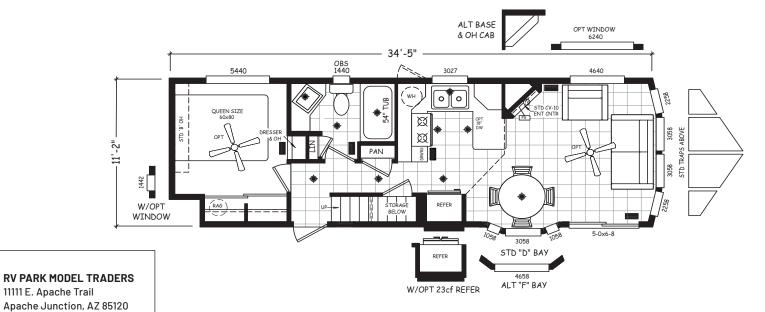

## **Badger**

**Alpine Loft Series** 

399 SQ. FT. (Approximate) 1 Bedroom, 1 Bath

Last Updated: 9-25-20