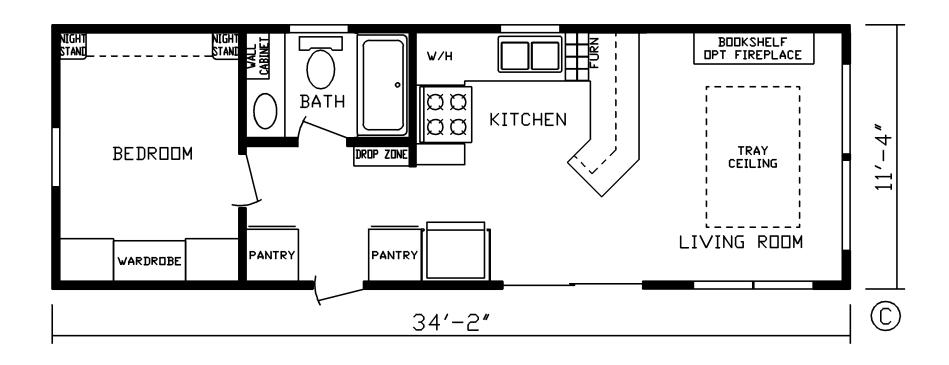

## Woodview

Cavco 150 Series

387 SQ. FT. (Approximate) 1 Bedroom, 1 Bath

Last Updated: 7-8-22