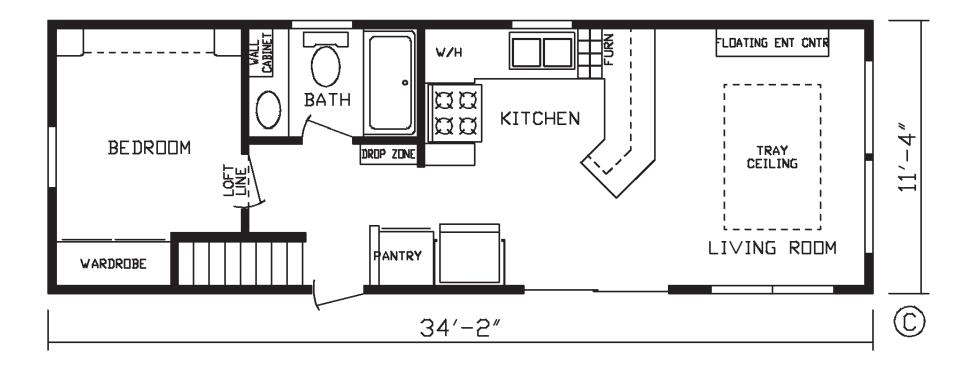

## Windermere

Cavco 150 Series 387 SQ. FT. (Approximate) 1 Bedroom, 1 Bath

Last Updated: 8-19-24

FACTORY EXPO HOME CENTERS 90 Weaver Street Rocky Mount, VA 24151