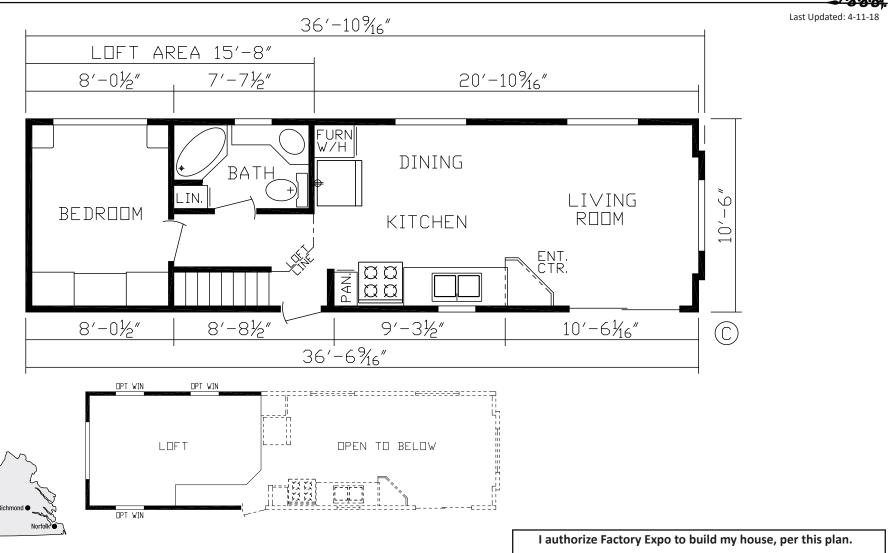

## Unison

Harmony Park Series

## Entertainment Center Approx. 398 Sq. Ft.

1-800-504-6921

Factory Expo Home Centers 90 Weaver Street Rocky Mount, Virginia 24151

Virginia

RM.ParkModelsDirect.com

1-800-504-6921

RM.ParkModelsDirect.com

**Customer Signature/Date** 

Important: Due to our policy of consistant improvement, all information in our brochures may vary from actual home. The right is reserved to make changes at any time, without notice or obligation, in colors, materials, specifications, processes, and models. All dimensions and square footage calculations are nominal and approximate figures. Please check with your sales person for specific and current information.