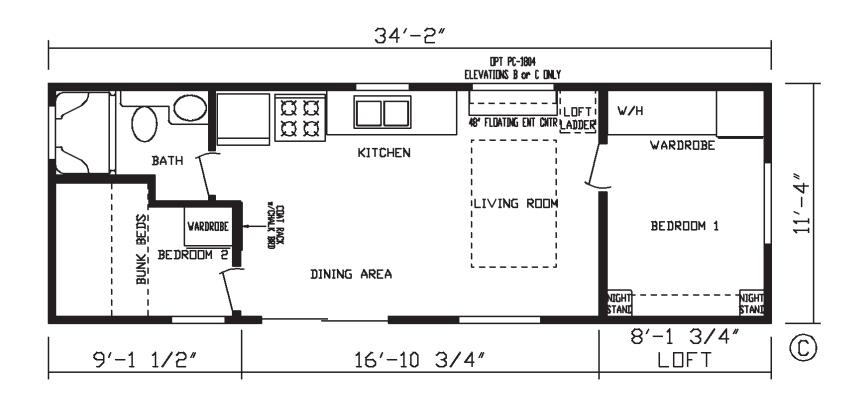

## **Trinitee**

Cavco 150 Series

399 SQ. FT. (Approximate) 2 Bedroom, 1 Bath

Last Updated: 4-23-24