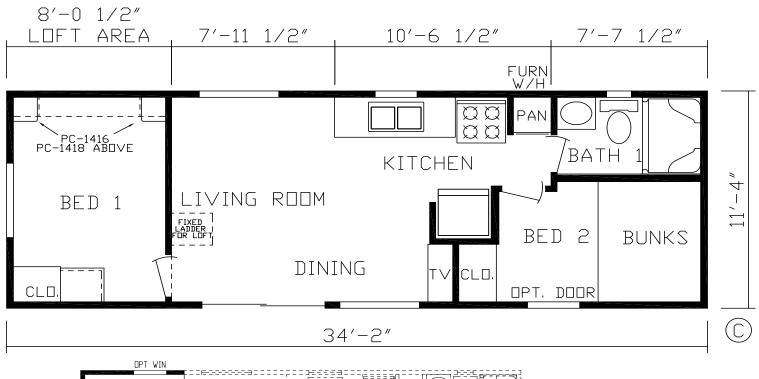

## **Tranquility**

Harmony Park Series

2 Bedroom, Rear Loft Approx. 399 Sq. Ft.

Last Updated: 4-11-18

Factory Expo Home Centers 90 Weaver Street Rocky Mount, Virginia 24151 I authorize Factory Expo to build my house, per this plan.