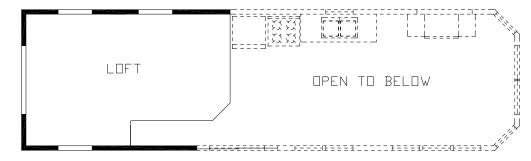

## **Thorpe**

Fairmont Country Manor Series

391 SQ. FT. (Approximate) 1 Bedroom, 1 Bath, Loft

Last Updated: 4-2-21