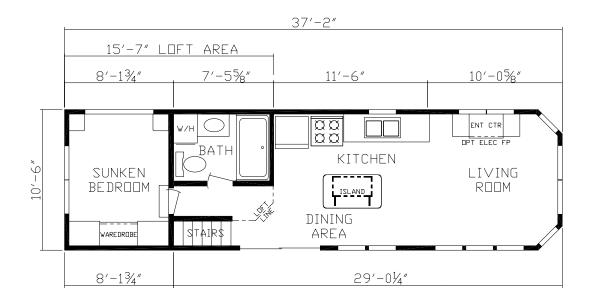

## **Thorpe**

Fairmont Country Manor Series

391 SQ. FT. (Approximate) 1 Bedroom, 1 Bath, Loft

Last Updated: 4-2-21