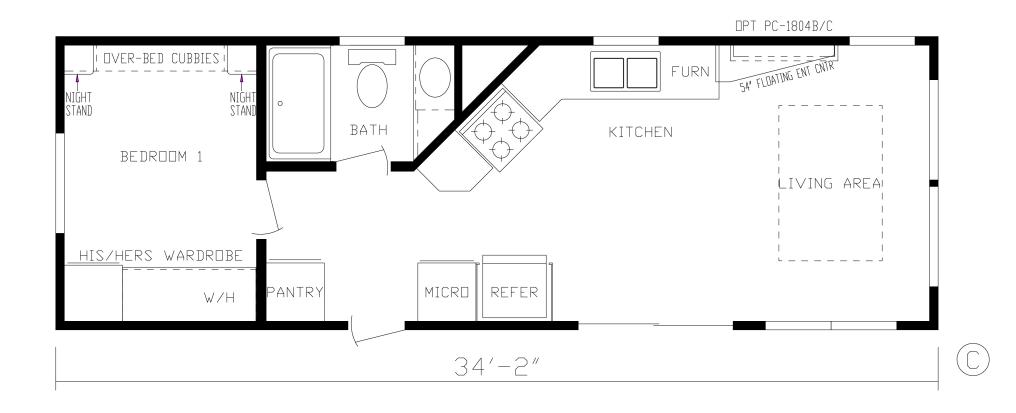

## **Ruffin**

Cavco 150 Series

387 SQ. FT. (Approximate) 1 Bedroom, 1 Bath

Last Updated: 3-28-22