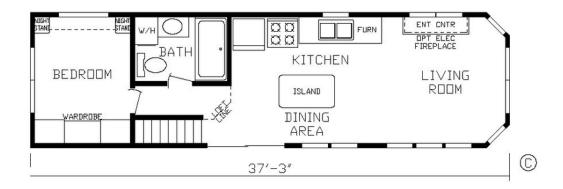

## Reston

**Country Manor Series** 

392 SQ. FT. (Approximate) 1 Bedroom, 1 Bath, Loft

Last Updated: 3-29-22