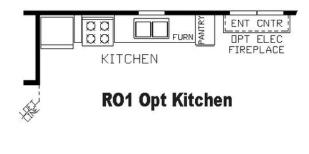

## Reston

**Country Manor Series** 

392 SQ. FT. (Approximate) 1 Bedroom, 1 Bath, Loft

Last Updated: 3-29-22