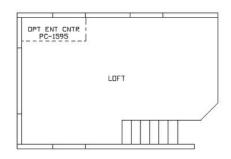

## Reston

**Country Manor Series** 

392 SQ. FT. (Approximate) 1 Bedroom, 1 Bath, Loft

Last Updated: 3-29-22