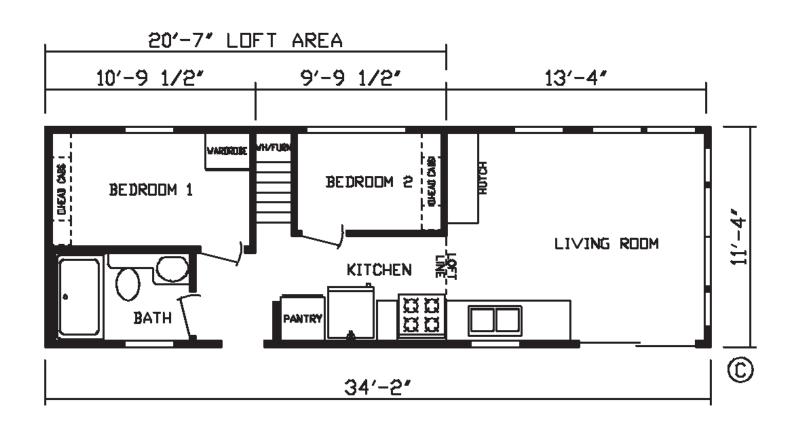

## Ranger

**Country Manor Series** 

399 SQ. FT. (Approximate) 2 Bedroom, 1 Bath, Loft

Last Updated: 9-22-22