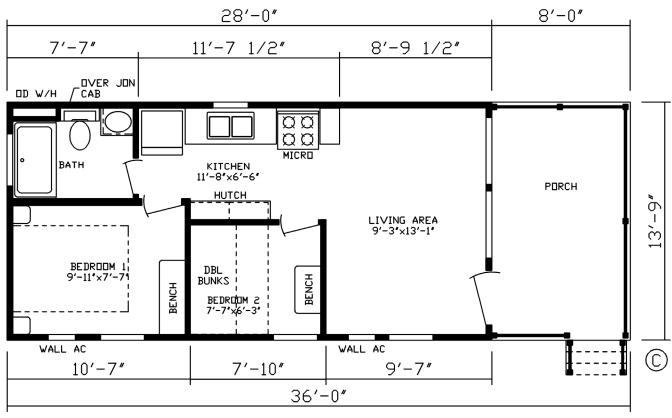

Double Bunks Approx. 397 Sq. Ft.

Last Updated: 2-28-20

Factory Expo Home Centers 90 Weaver Street Rocky Mount, Virginia 24151 I authorize Factory Expo to build my house, per this plan.

Customer Signature/Date