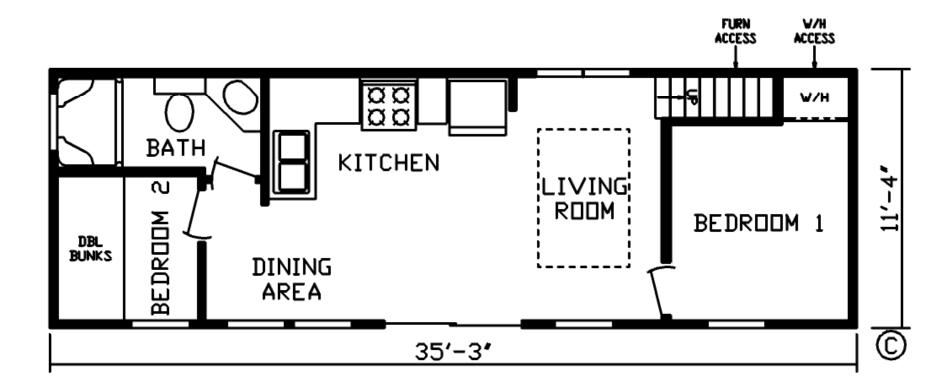

## Meadowcreek

Forest Lake Series

2 Bedroom, 1 Bath Approx. 397 Sq. Ft.

Last Updated: 5-30-18

Factory Expo Home Centers 90 Weaver Street Rocky Mount, Virginia 24151 I authorize Factory Expo to build my house, per this plan.