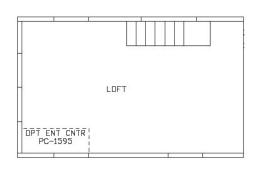

## Mclean

Fairmont Country Manor Series

**387 SQ. FT.** (Approximate) 1 Bedroom, 1 Bath, Loft

Last Updated: 3-29-22