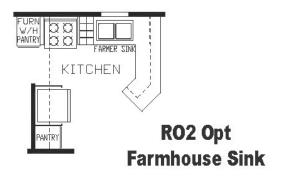

## Mclean

Fairmont Country Manor Series

**387 SQ. FT.** (Approximate) 1 Bedroom, 1 Bath, Loft

Last Updated: 3-29-22