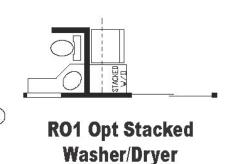

## Mclean

Fairmont Country Manor Series

**387 SQ. FT.** (Approximate) 1 Bedroom, 1 Bath, Loft

Last Updated: 3-29-22