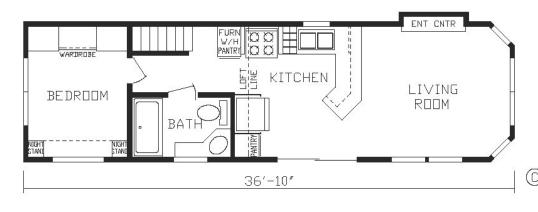

## Mclean

Fairmont Country Manor Series

**387 SQ. FT.** (Approximate) 1 Bedroom, 1 Bath, Loft

Last Updated: 3-29-22