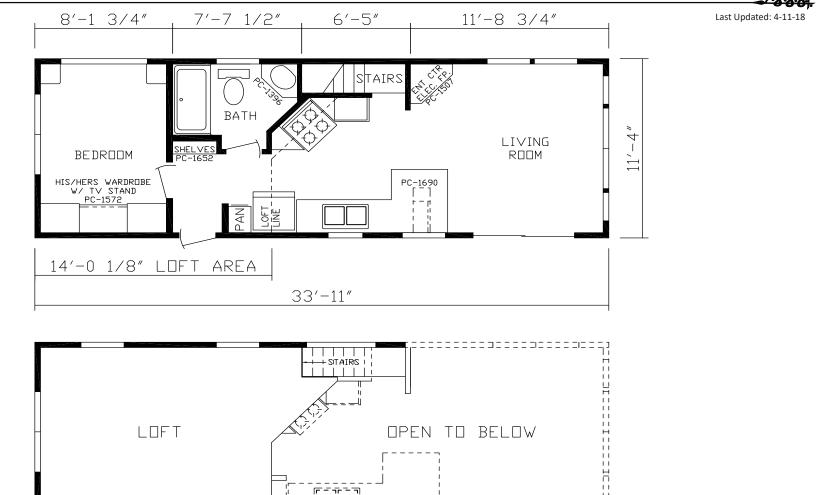

**Country Manor Series** 

His/Hers Wardrobe Approx. 399 Sq. Ft.

Factory Expo Home Centers 90 Weaver Street Rocky Mount, Virginia 24151 I authorize Factory Expo to build my house, per this plan.

X

Customer Signature/Date