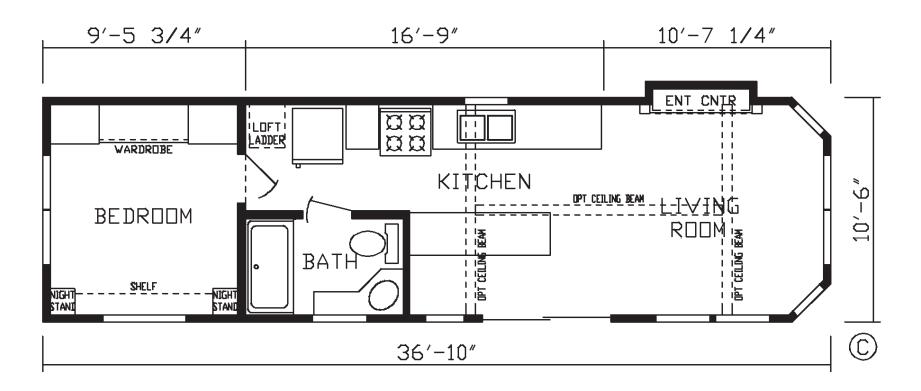

## **Country Manor Series**

399 SQ. FT. (Approximate) 1 Bedroom, 1 Bath, Loft

FACTORY EXPO HOME CENTERS 90 Weaver Street Rocky Mount, VA 24151