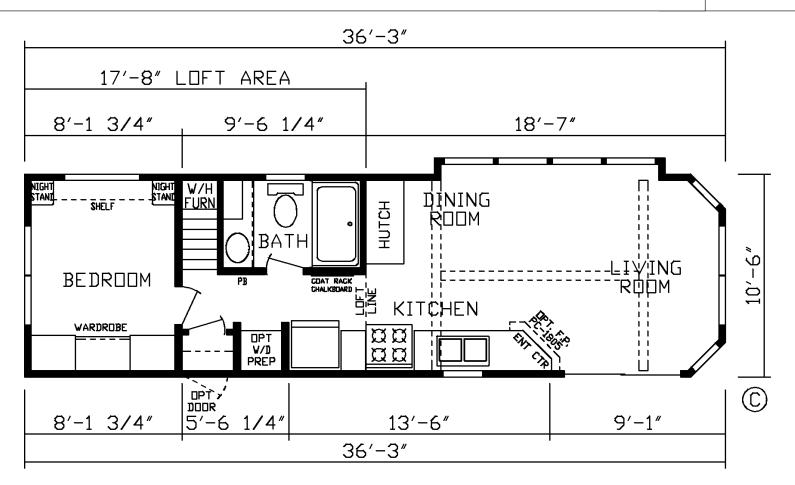

## Jenkinsville

Fairmont Country Manor Series

377 SQ. FT. (Approximate) 1 Bedroom, 1 Bath, Loft

Last Updated: 8-26-24

FACTORY EXPO HOME CENTERS 90 Weaver Street Rocky Mount, VA 24151