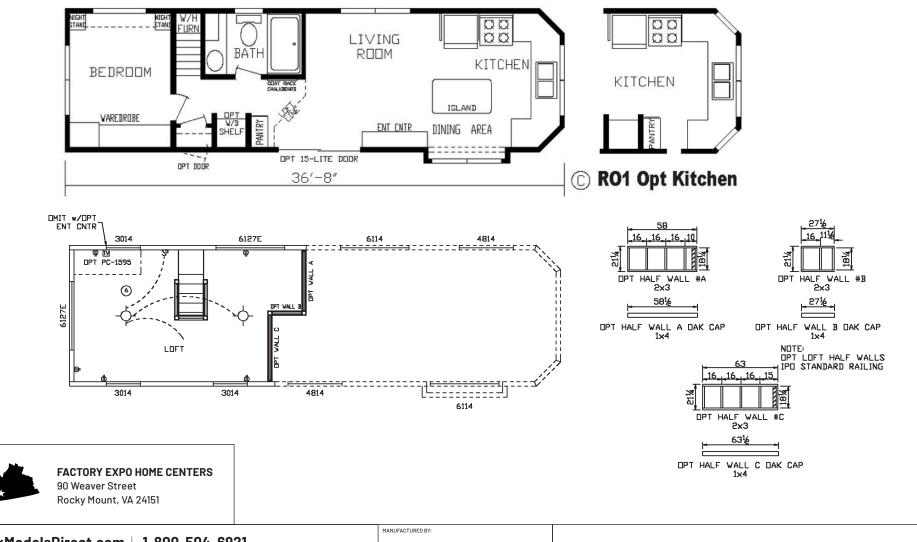

## Herndon

Country Manor Series 370 SQ. FT. (Approximate) 1 Bedroom, 1 Bath, Loft

Last Updated: 10-19-23