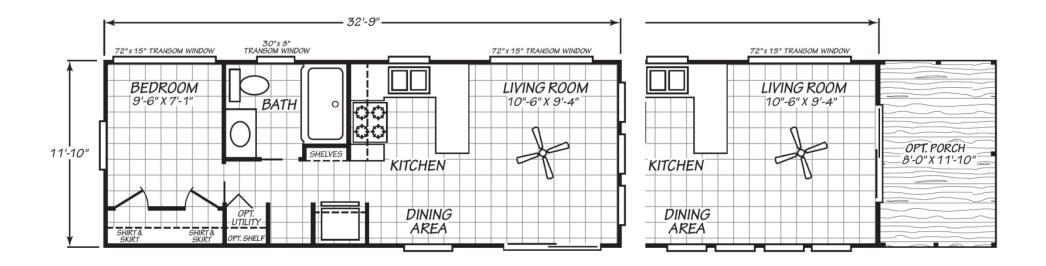

## **Forest View**

**Rocky Mount Series** 

388 SQ. FT. (Approximate) 1 Bedroom, 1 Bath

Last Updated: 10-31-23