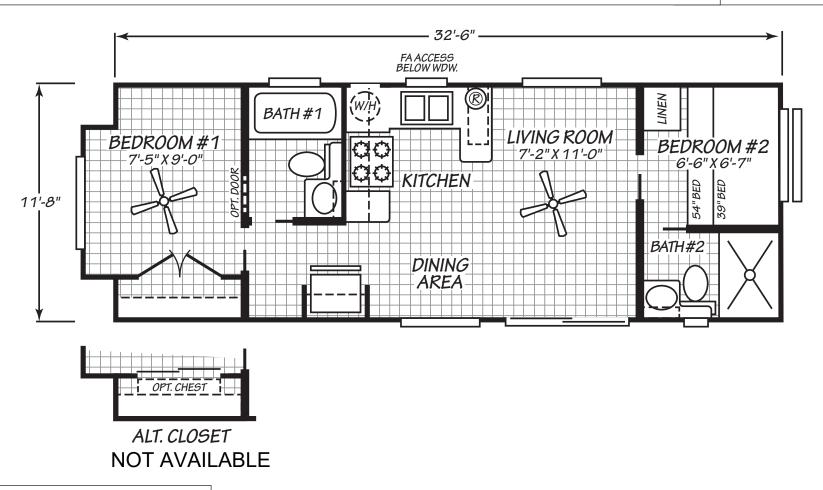

## **Egret**

**Eagle Non-Loft Series** 

399 SQ. FT. (Approximate) 2 Bedroom, 2 Bath

Last Updated: 2-27-23