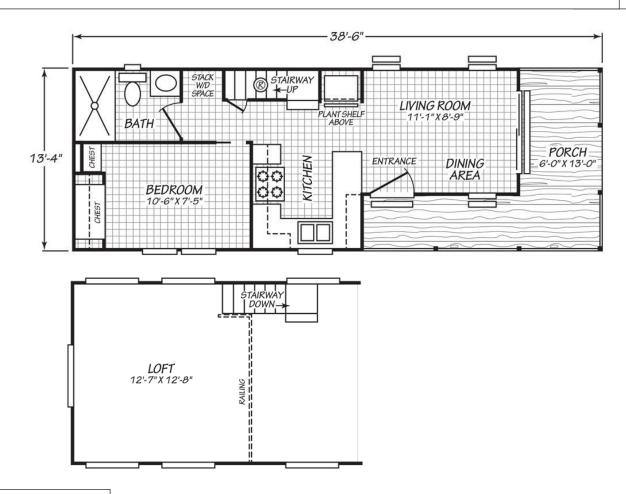

## **Dockside**

**Eagle Loft Series** 

399 SQ. FT. (Approximate) 1 Bedroom, 1 Bath

Last Updated: 11-15-22