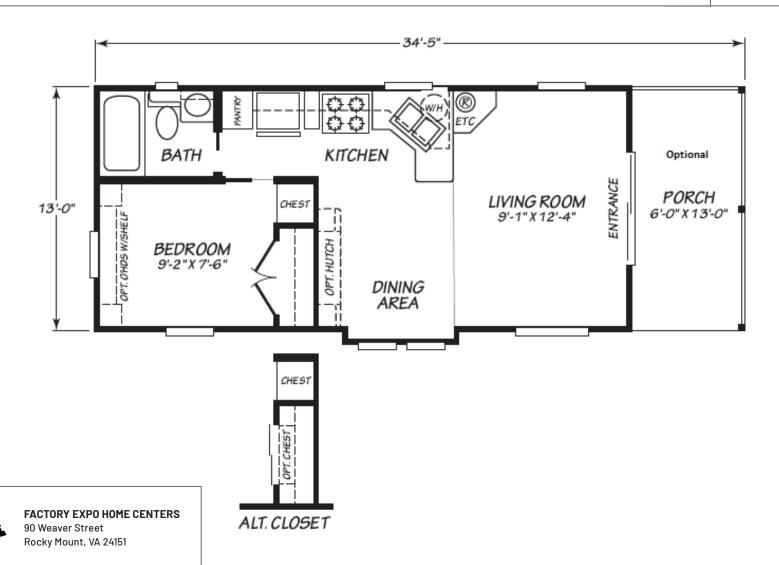

## Crane

**Eagle Non-Loft Series** 

**395 SQ. FT.** (Approximate) 1 Bedroom, 1 Bath

Last Updated: 1-23-23