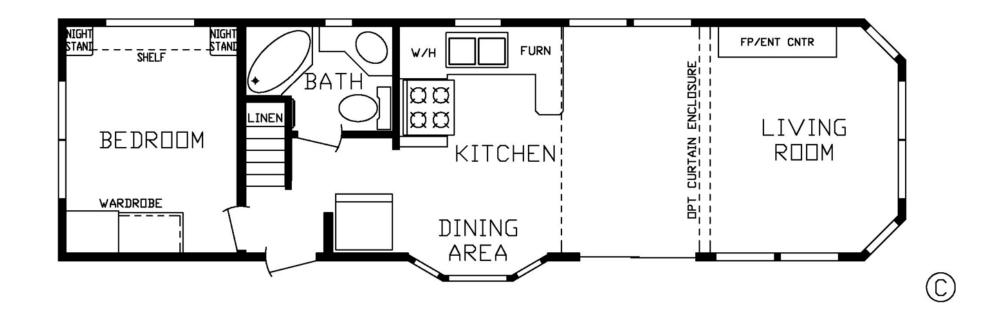

## **Boyce**

**Fairmont Country Manor Series** 

387 SQ. FT. (Approximate) 1 Bedroom, 1 Bath, Loft

Last Updated: 3-29-22