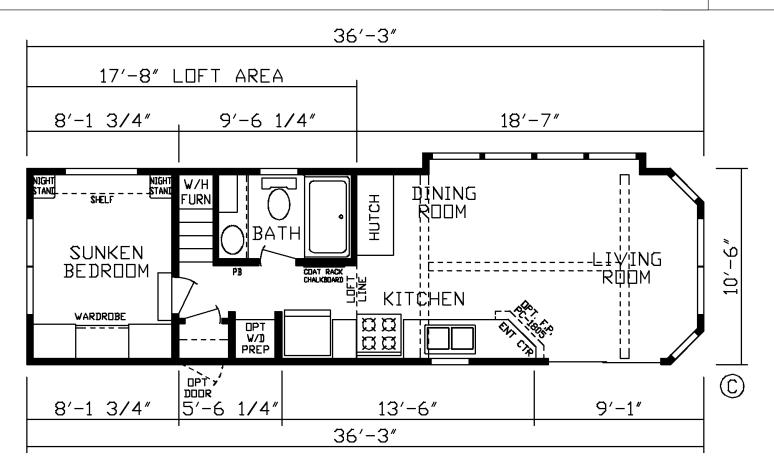

## **Boulton II**

Fairmont Country Manor Series

399 SQ. FT. (Approximate) 1 Bedroom, 1 Bath, Loft

Last Updated: 8-26-24

FACTORY EXPO HOME CENTERS 90 Weaver Street Rocky Mount, VA 24151