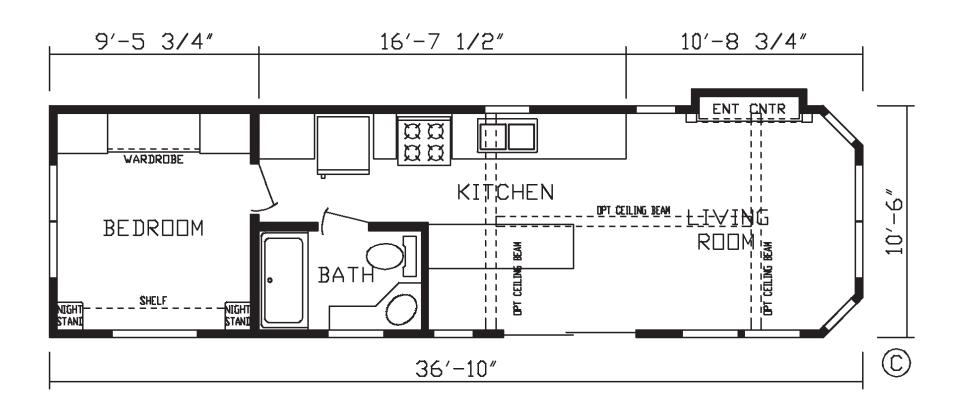

## **Bellview**

**Country Manor Series** 

399 SQ. FT. (Approximate) 1 Bedroom, 1 Bath

Last Updated: 10-26-23