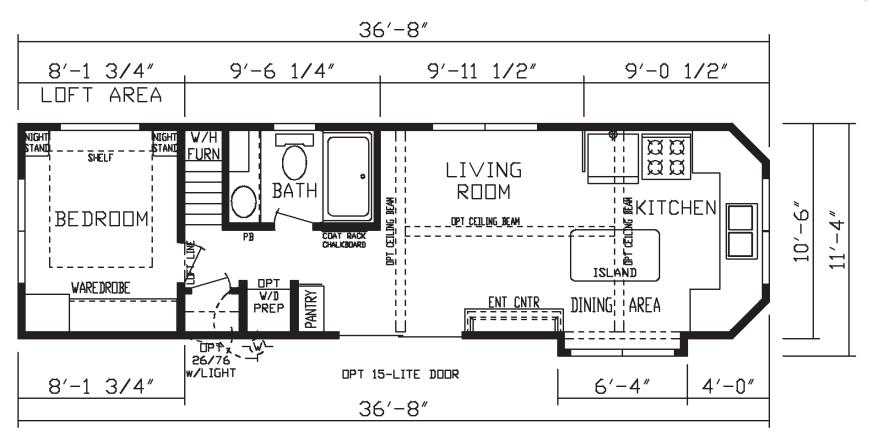

## **Annabelle**

**Country Manor Series** 

399 SQ. FT. (Approximate) 1 Bedroom, 1 Bath, Loft

Last Updated: 10-26-23