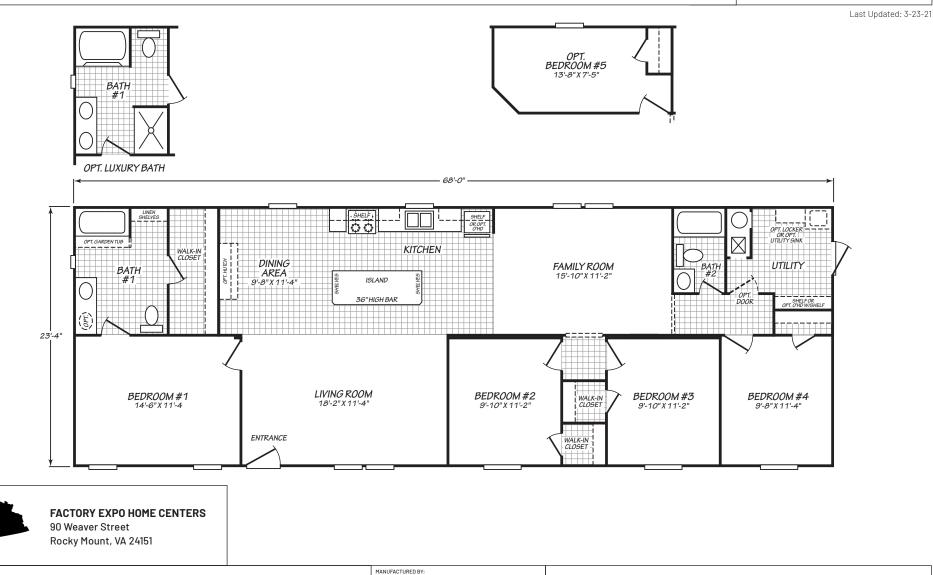

## Westmoreland

Blue Ridge Multi-Wide Series 1,586 SQ. FT. (Approximate) 4 Bedroom, 2 Bath