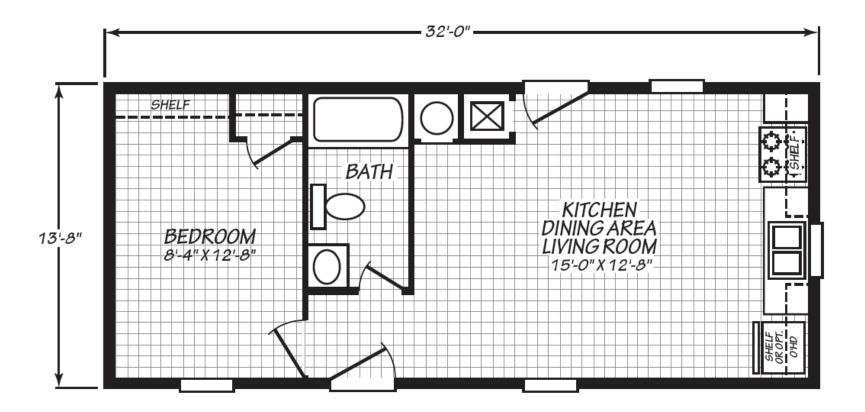

## **Expo Elite Series**

437 SQ. FT. (Approximate) 1 Bedroom, 1 Bath

Last Updated: 6-17-24

FACTORY EXPO HOME CENTERS 90 Weaver Street Rocky Mount, VA 24151