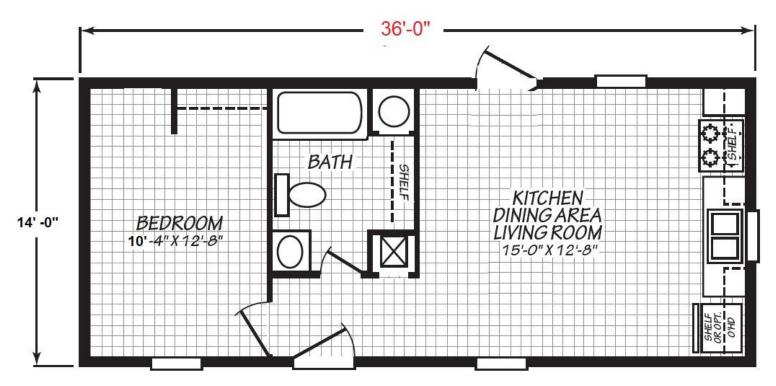

## Expo Elite Series 492 SQ. FT. (Approximate) 1 Bedroom, 1 Bath

Last Updated: 8-28-24

\*Special Value Home, Limit 1 per Customer

FACTORY EXPO HOME CENTERS 90 Weaver Street Rocky Mount, VA 24151