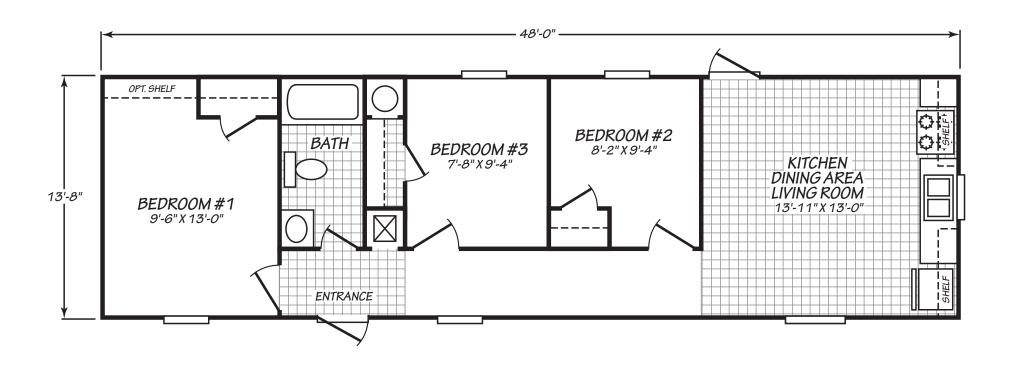

## **Thrifty 3**

**Expo Lite Series** 

656 SQ. FT. (Approximate) 3 Bedroom, 1 Bath

Last Updated: 2-2-21