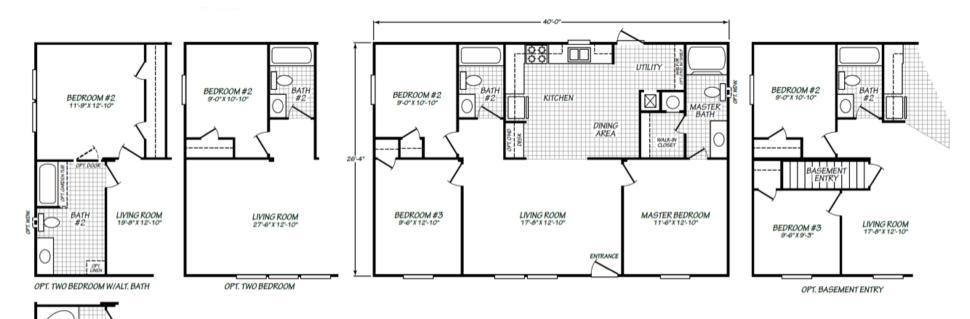

## Rockridge

Blue Ridge Multi-Wide Series

1,035 SQ. FT. (Approximate) 3 Bedroom, 2 Bath

Last Updated: 6-3-21