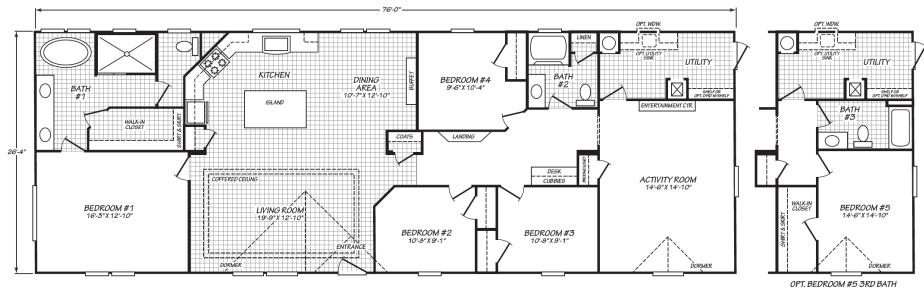

## **Riverview**

Blue Ridge Multi-Wide Series

2,001 SQ. FT. (Approximate) 4 Bedroom, 2 Bath

Last Updated: 7-25-22