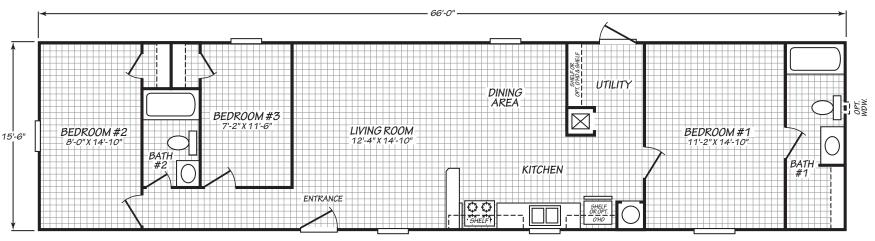

## Blue Ridge Single Series

1,023 SQ. FT. (Approximate) 3 Bedroom, 2 Bath

Last Updated: 3-23-21

FACTORY EXPO HOME CENTERS 90 Weaver Street Rocky Mount, VA 24151