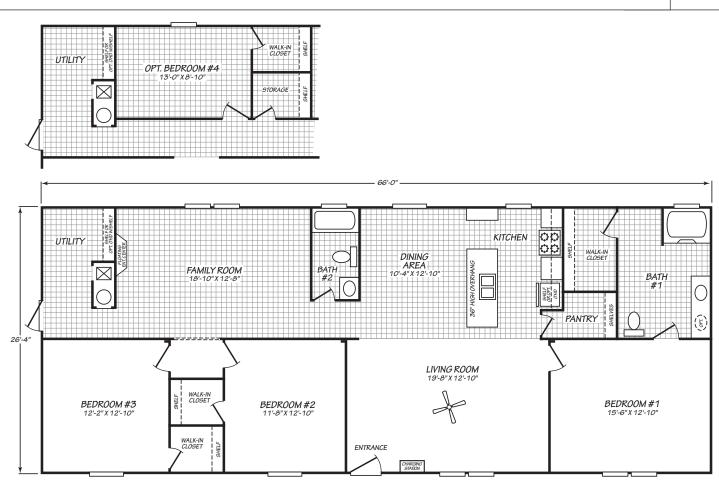

## **Pittsville**

Blue Ridge Multi-Wide Series

1,737 SQ. FT. (Approximate) 3 Bedroom, 2 Bath

Last Updated: 3-23-21