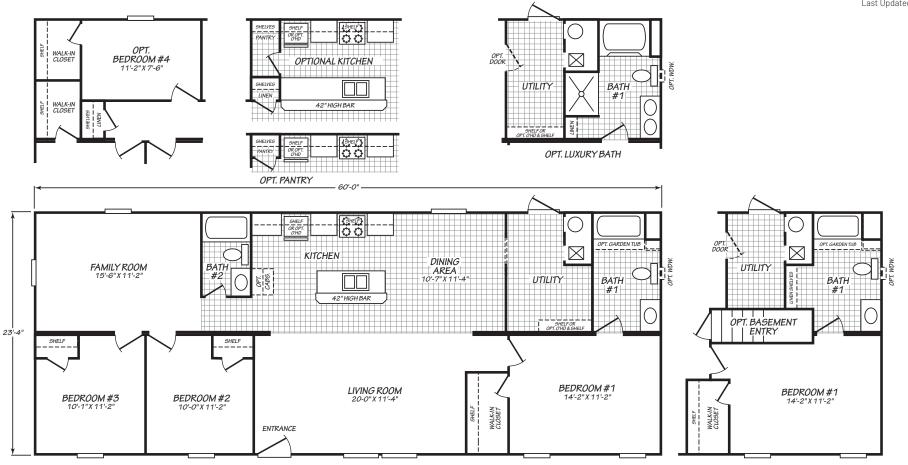

## **Nottoway**

Blue Ridge Multi-Wide Series

1,399 SQ. FT. (Approximate) 3 Bedroom, 2 Bath

Last Updated: 3-23-21