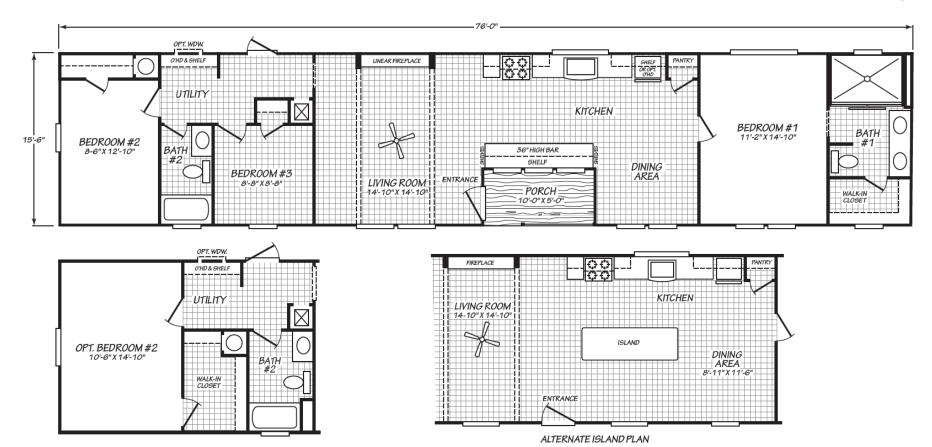

## **Montview**

Blue Ridge Single Series

1,178 SQ. FT. (Approximate) 3 Bedrooms, 2 Baths

Last Updated: 12-20-21