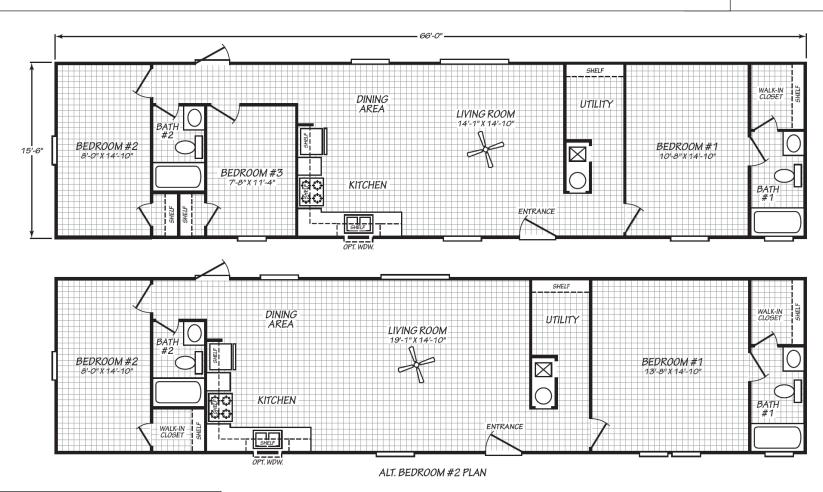

## Holley

Blue Ridge Single Series

1,023 SQ. FT. (Approximate) 3 Bedrooms, 2 Baths

Last Updated: 6-28-24